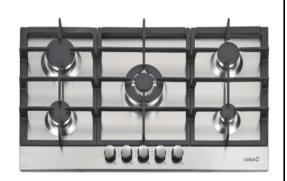

## **SPECIFICATION SHEET - appliances**

**Product Photo:** 

| BRAND:                         | cataC                                                                                                                                                               |
|--------------------------------|---------------------------------------------------------------------------------------------------------------------------------------------------------------------|
| ORIGIN:                        | SPAIN                                                                                                                                                               |
| SERIES:                        | L905TI                                                                                                                                                              |
| PRODUCT<br>DESCRIPTION:        | Built-in 5-Gas Hob Inox (LPG)  . enameled grids  . auto ignition, safety valve  . 5 cooking zones  3.5kw triple ring + 3.0kw fast  1.0kw auxiliary + 2x 1.75kw semi |
| MODEL No.                      | 0800.5350                                                                                                                                                           |
| FINISH/COLOUR:                 | STINLESS STEEL                                                                                                                                                      |
| DIMENSIONS:                    | 850 x 500mm                                                                                                                                                         |
| OPTIONAL<br>MATCHING<br>PARTS: |                                                                                                                                                                     |