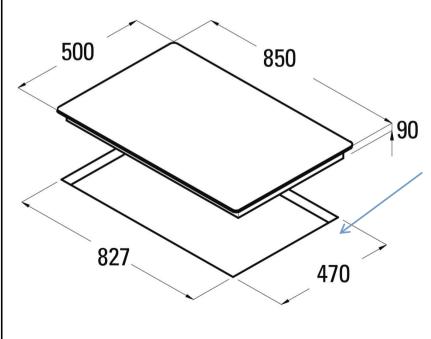

## **SPECIFICATION SHEET - appliances**

**Product Photo:** 

| BRAND:                         | cataC                                                                                                                                                               |
|--------------------------------|---------------------------------------------------------------------------------------------------------------------------------------------------------------------|
| ORIGIN:                        | SPAIN                                                                                                                                                               |
| SERIES:                        | L905TI                                                                                                                                                              |
| PRODUCT<br>DESCRIPTION:        | Built-in 5-Gas Hob Inox (LPG)  . enameled grids  . auto ignition, safety valve  . 5 cooking zones  3.5kw triple ring + 3.0kw fast  1.0kw auxiliary + 2x 1.75kw semi |
| MODEL No.                      | 0800.5350                                                                                                                                                           |
| FINISH/COLOUR:                 | STINLESS STEEL                                                                                                                                                      |
| DIMENSIONS:                    | 850 x 500mm                                                                                                                                                         |
| OPTIONAL<br>MATCHING<br>PARTS: |                                                                                                                                                                     |

## Technical Informations:

Voltage: 220V / 50~60 Hz

Power: 2500W

Phase: single+grounding

Cut 4 corners must be in round to avoid table tap cracking

Do not use cleaners containing abrasive cleansers, ammonia, bleach, acids, waxes, alcohol, solvents or other products not recommended for chrome.